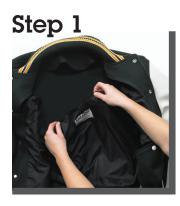

Step 1 Unzip the lining Step 2

Reach between the lining and the jacket to the bottom of each sleeve and grab the lining and pull it through so the lining (sleeve) is completely inside out. The lining drops down giving you access to the whole jacket.