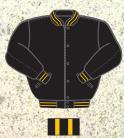

|   |                              | S            |
|---|------------------------------|--------------|
|   | Style 211S                   | Design 06    |
|   | Wool body – quilt lined      | Black – 51   |
| 2 | Leather sleeve & pocket trim | Black – 51   |
| ) | Knit trim pattern            | 4            |
| 1 | Knit main color              | Black – 51   |
|   | Stripe color                 | Scarlet - 69 |
|   |                              |              |