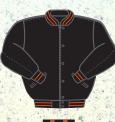

# **DeLONG STOCK AWARD JACKETS**

| The second s |            |
|----------------------------------------------------------------------------------------------------------------|------------|
| Style 211S                                                                                                     | Design 01  |
| Wool body – quilt lined                                                                                        | Black – 51 |
| Leather sleeve & pocket trim                                                                                   | Black – 51 |
| Knit trim pattern                                                                                              | S          |
| Knit main color                                                                                                | Black – 51 |
|                                                                                                                |            |