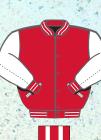

|                              | and the second |
|------------------------------|----------------|
| Style 211S                   | Design 15      |
| Wool body – quilt lined      | Scarlet - 69   |
| Leather sleeve & pocket trim | White – 56     |
| Knit trim pattern            | 4              |
| Knit main color              | Scarlet - 69   |
| Stripe color                 | White – 56     |
|                              |                |