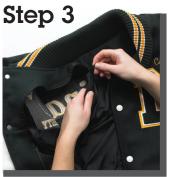

### Step 3

Apply your decoration and turn the jacket right-side out and zip lining.

www.delongsports.com

\*Style #3 Zip Sailor Collar

Not pictured: Style #H 3 piece Hoodie - 1st color is inside of hood. 2nd color is outside. White-56 hood and sailor collars are standard using Fleece fabric. Braid is optional in 1 or 2 colors