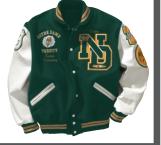

# Award Jackets

|                                  | Sleeve  | Size            | Lining                       | Style        |
|----------------------------------|---------|-----------------|------------------------------|--------------|
|                                  | Leather | Adult           | Nylon                        | 111A         |
| Settin Steeves                   |         | Adult           | Quilt                        | 211A         |
| S AN W HORA                      |         | Youth           | Nylon                        | 121A         |
|                                  | Wool    | Youth           | Quilt                        | 221A<br>116A |
| VARSITY •                        | WOOI    | Adult<br>Adult  | Nylon<br>Quilt               | 216A         |
| Cheet                            |         | Youth           | Nylon                        | 126A         |
|                                  |         | Youth           | Quilt                        | 226A         |
|                                  | Vinyl   | Adult           | Nylon                        | 114A         |
|                                  |         | Adult           | Quilt                        | 214A         |
|                                  |         | Youth           | Nylon                        | 124A         |
| $\overline{0}$                   |         | Youth           | Quilt                        | 224A         |
| Ň                                |         |                 |                              |              |
|                                  |         |                 |                              |              |
|                                  |         |                 |                              |              |
|                                  |         |                 | -Ta                          |              |
|                                  | W 2     | Inake           | ( here                       |              |
|                                  | 7       |                 |                              |              |
| VARSIT                           | r C     |                 | (HE                          |              |
| Fustball<br>Wiesting<br>Baseball | 1       |                 | Jan Barr                     |              |
| Baseball                         | 5       | JL              |                              | 1            |
|                                  |         | $\mathbf{\vee}$ |                              |              |
| Restine                          |         |                 |                              |              |
|                                  |         |                 |                              |              |
|                                  |         |                 |                              |              |
|                                  |         |                 |                              | 10           |
|                                  |         |                 |                              | 2            |
|                                  | -       |                 |                              |              |
| NORCO NORCO                      |         |                 |                              |              |
|                                  |         |                 |                              |              |
| Varsity Varsity                  |         | Jack            | tet Featu                    | ires         |
| Football<br>05-06 06-07          |         |                 | ght Melton W                 |              |
| 07-08                            |         |                 | ol/20% nylon)                | 1            |
|                                  |         | Set-in Sle      |                              |              |
|                                  |         |                 | ylon Lining<br>inyl, or Wool | Sleeves      |
|                                  |         |                 | lining standa                |              |
|                                  |         |                 | losed lining a               |              |
|                                  | • F     | Refer to p      | rice list for o              |              |
|                                  | • 5     |                 | ult XS-6XL                   |              |
|                                  |         | You             | th XS-XL                     |              |
|                                  |         |                 |                              |              |
|                                  |         |                 |                              |              |
|                                  |         |                 |                              |              |