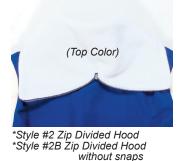

## JACKETS

- 1. Select the jacket style number.
- 2. Select the body color number.
- Select shoulder insert color (if applicable). When ordering the shoulder insert, first color is one closest to the neck.
- 4. Select the sleeve color number.
- 5. Select pocket trim color number. Otherwise, pocket color will automatically match sleeve color.
- 6. Select one knit trim pattern number for collar, cuffs and waistband. Optional self-material cuff, extra.
- 7. Select knit trim colors in order first color is always closest to body of the jacket.
- Snap closure is standard. If selected, specify color. Heavy gauge Delrin zipper is available, extra. Specify option Z.
- 9. Snaps may be reversed for women at no extra charge. Specify option R.
- 10. Select collar style number.
- For #1 and #3 Sailor, #2 Zip divided Hood, and #H Three Piece Hoodie, and #4 Byron collars only, select color number for up side and down side.

- For #1 / #3 Sailor Collars and #2 / #2B Zip Divided Hoods only, select braid pattern if desired (available in patterns 7 and S only).
- 13. Select braid color(s) for #1 / #3 Sailor and #2 / #2B Zip Divided Hood (if applicable).
- Select waistband insert option and insert color (if applicable).
- Zip down lining, standard. Optional closed lining available, use code XZ. If lining option is not specified, jackets will have a zip down lining.
- 16. Indicate the quantity of each size. See size chart on page 10.
- 17. List total quantity of jackets ordered.
- DeLONG will sew on emblems if furnished. Send your emblems directly to Owatonna, MN. There is a sew-on charge for this service.