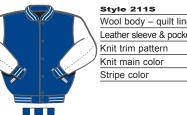

# **DeLONG STOCK AWARD JACKETS**

| The second s |            |
|----------------------------------------------------------------------------------------------------------------|------------|
| Style 211S                                                                                                     | Design 01  |
| Wool body – quilt lined                                                                                        | Black – 51 |
| Leather sleeve & pocket trim                                                                                   | Black – 51 |
| Knit trim pattern                                                                                              | S          |
| Knit main color                                                                                                | Black – 51 |
|                                                                                                                |            |