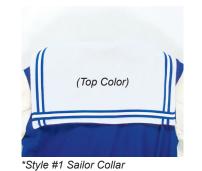

### Step 3

Apply your decoration and turn the jacket right-side out and zip lining.

www.delongsports.com

\*Style #3 Zip Sailor Collar

Not pictured: Style #H 3 piece Hoodie - 1st color is inside of hood. 2nd color is outside. White-56 hood and sailor collars are standard using Fleece fabric. Braid is optional in 1 or 2 colors

- For #1 / #3 Sailor Collars and #2 / #2B Zip Divided Hoods only, select braid pattern if desired (available in patterns 7 and S only).
- 13. Select braid color(s) for #1 / #3 Sailor and #2 / #2B Zip Divided Hood (if applicable).
- Select waistband insert option and insert color (if applicable).
- Zip down lining, standard. Optional closed lining available, use code XZ. If lining option is not specified, jackets will have a zip down lining.
- 16. Indicate the quantity of each size. See size chart on page 10.
- 17. List total quantity of jackets ordered.
- DeLONG will sew on emblems if furnished. Send your emblems directly to Owatonna, MN. There is a sew-on charge for this service.