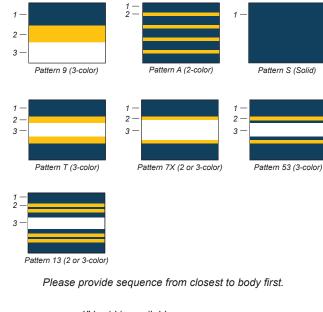

2

2 -

**Knit Patterns** 

Pattern 3 (2-color)

Pattern 7 (2-color)

Colors and Kn

| COLOR<br>CHART                           | Genuine Leather | Vinyl | Wool   | Knits  |
|------------------------------------------|-----------------|-------|--------|--------|
| Academy Blue #42<br>Black #51            | X               | X     | X<br>X | X<br>X |
| Black Nude Contessa #5N                  | X               | ^     | ^      | ^      |
| Bone #TP                                 | Х               |       |        |        |
| Brown #44<br>Buck Tan (Old Gold) #14     | X               | Х     | Х      | Х      |
| Burnt Orange #03                         | X               |       |        |        |
| Cardinal #79                             | Х               |       | Х      | Х      |
| Celtic Green #CG                         | Х               |       |        |        |
| Columbia Blue #52<br>Cranberry #89       | Х               | Х     | X<br>X | X<br>X |
| Cream #05                                | Х               | Х     | ^      | ^      |
| Dark Green #AC                           |                 |       | Х      | Х      |
| Dark Kelly #36                           |                 |       | Х      | Х      |
| Dark Royal #73<br>Dark Red #DR           |                 |       | X      | X<br>X |
| Dolphin Blue #07                         |                 |       | X<br>X | X      |
| Dark Forest #67                          | Х               | Х     | Х      | Х      |
| Gold #53                                 | X               | X     | X<br>X | X<br>X |
| Grey #58<br>Hi Royal #HR                 | X               | X     | X      | X      |
| Kelly #57                                | X               | Х     | Х      | Х      |
| Light Cardinal #39                       |                 |       | Х      | Х      |
| Light Cream #20<br>Forest #R7            | Х               |       | N      | X<br>X |
| Light Grey #LG                           | Х               |       | X<br>X | X      |
| Navy #6N                                 | ~               |       | X      | X      |
| Maroon #R8                               |                 |       | Х      | Х      |
| Old Gold #63                             | X               |       | Х      | Х      |
| Light Royal 1Q<br>Light Scarlet #49      | ~               |       | Х      | Х      |
| Light Silver #61                         | Х               |       | ~      |        |
| Mariner #MB                              |                 |       |        |        |
| Dark Maroon #59<br>Military Navy #46     | Х               | Х     | X<br>X | X<br>X |
| Natural #55                              | Х               | Х     | ~      | X      |
| Dark Navy/Navy #62                       | X               | Х     |        | ~      |
| New Gold #41                             | Х               | Х     |        |        |
| N.W. Purple #37                          | x               |       | X<br>X | X<br>X |
| Ocean Blue #45<br>Optic Bright White #OP | X               |       | X      | ~      |
| Oranae #54                               | X               | Х     | Х      | Х      |
| Palomino #04                             | Х               |       |        |        |
| Purple #66<br>Light Purple #26           | Х               | Х     | X<br>X | X<br>X |
| Royal Blue #72                           | Х               | х     | X      | X      |
| Royal B4 #90                             |                 |       | Х      | Х      |
| Royal 27 #32                             |                 |       | Х      | Х      |
| Scarlet #69<br>Teal Blue #27             | X               | Х     | X<br>X | X      |
| Tennessee Orange #48                     |                 |       | X      | X      |
| Texas Orange #64                         |                 |       | X      | X      |
| Vanilla #VA                              | Х               |       |        | X      |
| Vegas Gold #43                           | X               | Х     | Х      | X<br>X |
| White #56                                |                 |       |        |        |

Award Jackets

1

2

Pattern 2 (3-color)

Pattern 5 (2-color)

1" braid is available on Sailor Collars and Zip Divided Hoods shown in patterns S and 7 above.

> **No Minimums** Orders only call 1-877-820-0916 OR Fax 1-800-998-1904 OR Email sales@delongsports.com See price list for any additional charges.

## JACKETS

- 1. Select the jacket style number.
- 2. Select the body color number.
- Select shoulder insert color (if applicable). When ordering the shoulder insert, first color is one closest to the neck.
- 4. Select the sleeve color number.
- 5. Select pocket trim color number. Otherwise, pocket color will automatically match sleeve color.
- 6. Select one knit trim pattern number for collar, cuffs and waistband. Optional self-material cuff, extra.
- 7. Select knit trim colors in order first color is always closest to body of the jacket.
- Snap closure is standard. If selected, specify color. Heavy gauge Delrin zipper is available, extra. Specify option Z.
- 9. Snaps may be reversed for women at no extra charge. Specify option R.
- 10. Select collar style number.
- For #1 and #3 Sailor, #2 Zip divided Hood, and #H Three Piece Hoodie, and #4 Byron collars only, select color number for up side and down side.

- For #1 / #3 Sailor Collars and #2 / #2B Zip Divided Hoods only, select braid pattern if desired (available in patterns 7 and S only).
- 13. Select braid color(s) for #1 / #3 Sailor and #2 / #2B Zip Divided Hood (if applicable).
- Select waistband insert option and insert color (if applicable).
- Zip down lining, standard. Optional closed lining available, use code XZ. If lining option is not specified, jackets will have a zip down lining.
- 16. Indicate the quantity of each size. See size chart on page 10.
- 17. List total quantity of jackets ordered.
- DeLONG will sew on emblems if furnished. Send your emblems directly to Owatonna, MN. There is a sew-on charge for this service.