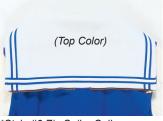

### Step 3

Apply your decoration and turn the jacket right-side out and zip lining.

www.delongsports.com

\*Style #3 Zip Sailor Collar

Not pictured: Style #H 3 piece Hoodie - 1st color is inside of hood. 2nd color is outside. White-56 hood and sailor collars are standard using Fleece fabric. Braid is optional in 1 or 2 colors

- For #1 / #3 Sailor Collars and #2 / #2B Zip Divided Hoods only, select braid pattern if desired (available in patterns 7 and S only).
- 13. Select braid color(s) for #1 / #3 Sailor and #2 / #2B Zip Divided Hood (if applicable).
- Select waistband insert option and insert color (if applicable).
- Zip down lining, standard. Optional closed lining available, use code XZ. If lining option is not specified, jackets will have a zip down lining.
- 16. Indicate the quantity of each size. See size chart on page 10.
- 17. List total quantity of jackets ordered.
- DeLONG will sew on emblems if furnished. Send your emblems directly to Owatonna, MN. There is a sew-on charge for this service.