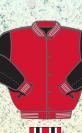

| and the second               |              |
|------------------------------|--------------|
| Style 211S                   | Design 16    |
| Wool body – quilt lined      | Scarlet - 69 |
| Leather sleeve & pocket trim | Black – 51   |
| Knit trim pattern            | 2            |
| Knit main color              | Scarlet - 69 |
| Feather stripe               | White – 56   |
| Stripe color                 | Black – 51   |
|                              |              |