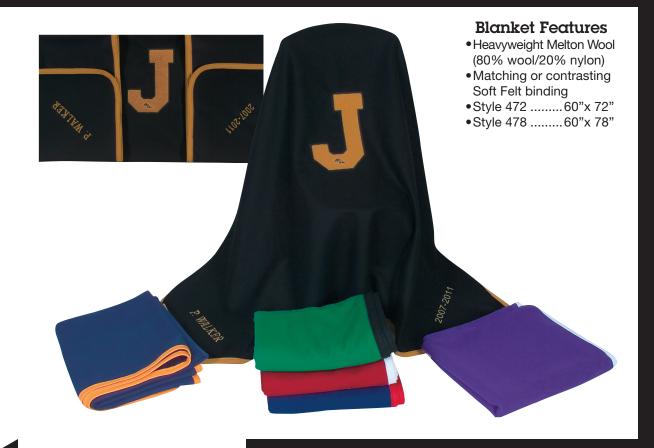

## **BLANKETS**

- 1. Select the style number.
- 2. Select the blanket color.
- 3. Select the binding color.
- 4. List the total quantity of blankets ordered.
- DeLONG will sew on emblems if furnished. Send your emblems directly to Owatonna, MN. Upon receipt of the emblems, we will enter your order. There is a sew-on charge for this service.